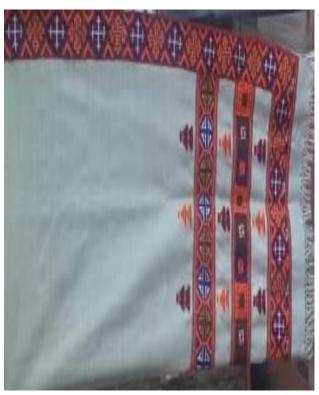

| S.<br>No | Name of<br>Awardee/<br>weaver/<br>Co-op<br>Society<br>etc. | Complete<br>address,<br>M.No.,e.mail                                                                                  | District     | Photo of<br>Weaver | Award<br>receive<br>d, if any | Name of exclusive handloom products | Indicate,<br>if it is GI<br>product | Weave/s<br>practiced<br>in the<br>handloo<br>m<br>product | Technique<br>of product<br>weaving | Photos of products | Product<br>description                                                                                                                                                                                                                                                                                             |
|----------|------------------------------------------------------------|-----------------------------------------------------------------------------------------------------------------------|--------------|--------------------|-------------------------------|-------------------------------------|-------------------------------------|-----------------------------------------------------------|------------------------------------|--------------------|--------------------------------------------------------------------------------------------------------------------------------------------------------------------------------------------------------------------------------------------------------------------------------------------------------------------|
| 6        | Smt. Churi<br>Devi                                         | Vill – Bara<br>Bhanghal,<br>P.O - Bir,<br>The –<br>Multhan,<br>Distt –<br>Kangra,<br>(H.P)<br>9418915004              | Kangr        |                    | -                             | Woollen<br>Shawl                    |                                     | Twill weave                                               | Extra weft                         |                    | Woollen shawls have geometrical designs on both ends (borders) & in weft hand spun yarn used which is dyed with vegetable dye. Size of the shawl is 2.10 mtrs. and width is 1.00 mtrs. Time taken to weave this shawl is 10 days.                                                                                  |
| 7        | Smt.<br>Anjana<br>Devi                                     | V.P.O –<br>Shong,<br>Teh. –<br>Sangla,<br>Distt –<br>Kinnaur<br>(H.P)<br>9418301805<br>anjananegi4<br>7@gmail.co<br>m | Kinnau<br>ri |                    | -                             | Kinnauri<br>Shawl                   | Yes                                 | Twill<br>weave                                            | Extra weft                         |                    | Kinnauri shawls are known for their intricate geometric designs, objects of religious importance etc., which are woven in different colours. Kinnauri shawl is known as Chhali in the local dialect. It takes atleast 6 days to weave this shawl. The length and width of shawl are 2 mtrs. & 1 mtr. respectively. |