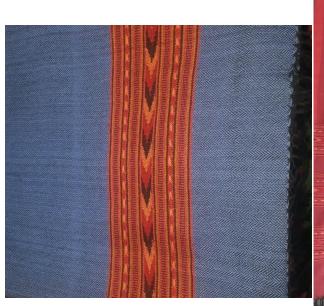

| S.<br>No | Name of<br>Awardee/<br>weaver/<br>Co-op<br>Society<br>etc.                                   | Complete<br>address,<br>M.No.,e.mail                                                                             | District | Photo of<br>Weaver | Award<br>receive<br>d, if any | Name of exclusive handloom products | Indicate,<br>if it is GI<br>product | Weave/s<br>practiced<br>in the<br>handloo<br>m<br>product | Technique<br>of product<br>weaving         | Photos of products                                                                                                                                                                                                                                                                                                                                                                                                                                                                                                                                                                                                                                                                                                                                                                                                                                                                                                                                                                                                                                                                                                                                                                                                                                                                                                                                                                                                                                                                                                                                                                                                                                                                                                                                                                                                                                                                                                                                                                                                                                                                                                             | Product<br>description                                                                                                                                                                                                                                                            |
|----------|----------------------------------------------------------------------------------------------|------------------------------------------------------------------------------------------------------------------|----------|--------------------|-------------------------------|-------------------------------------|-------------------------------------|-----------------------------------------------------------|--------------------------------------------|--------------------------------------------------------------------------------------------------------------------------------------------------------------------------------------------------------------------------------------------------------------------------------------------------------------------------------------------------------------------------------------------------------------------------------------------------------------------------------------------------------------------------------------------------------------------------------------------------------------------------------------------------------------------------------------------------------------------------------------------------------------------------------------------------------------------------------------------------------------------------------------------------------------------------------------------------------------------------------------------------------------------------------------------------------------------------------------------------------------------------------------------------------------------------------------------------------------------------------------------------------------------------------------------------------------------------------------------------------------------------------------------------------------------------------------------------------------------------------------------------------------------------------------------------------------------------------------------------------------------------------------------------------------------------------------------------------------------------------------------------------------------------------------------------------------------------------------------------------------------------------------------------------------------------------------------------------------------------------------------------------------------------------------------------------------------------------------------------------------------------------|-----------------------------------------------------------------------------------------------------------------------------------------------------------------------------------------------------------------------------------------------------------------------------------|
| 3        | Sh.Balvind<br>er Pal,<br>Proprietor,<br>M/s<br>BalvinderB<br>unkarKullu<br>Shawl<br>Industry | Vil –<br>Anghudobhi,<br>P.O. –Puid,<br>Distt –Kullu<br>(H.P.)<br>9805270318<br>balvinderpal<br>002@gmail.c<br>om | Kullu    |                    | National<br>Award -<br>2016   | Kullu<br>Shawl                      | Yes                                 | Twill weave                                               | Extra weft                                 | See and the first of the second of the secon | Kullu shawls have geometrical designs on both ends (borders) & 2/2 twill design for its simple and elegant look. Kullu shawls are woven by using wool with extra weft technique. Size of the shawl is 2.10 mtrs. and width is 1.00 mtrs. Time taken to weave this shawl is 2days. |
|          |                                                                                              |                                                                                                                  |          |                    |                               | Stole                               | _                                   | Zig-<br>zagweav<br>e                                      | Extra weft<br>with<br>multiple<br>treadles |                                                                                                                                                                                                                                                                                                                                                                                                                                                                                                                                                                                                                                                                                                                                                                                                                                                                                                                                                                                                                                                                                                                                                                                                                                                                                                                                                                                                                                                                                                                                                                                                                                                                                                                                                                                                                                                                                                                                                                                                                                                                                                                                | Stoles have geometrical designs on both ends (borders) & Zig-zagweave for its simple and elegant look. Size                                                                                                                                                                       |
|          |                                                                                              |                                                                                                                  |          |                    |                               |                                     |                                     |                                                           |                                            |                                                                                                                                                                                                                                                                                                                                                                                                                                                                                                                                                                                                                                                                                                                                                                                                                                                                                                                                                                                                                                                                                                                                                                                                                                                                                                                                                                                                                                                                                                                                                                                                                                                                                                                                                                                                                                                                                                                                                                                                                                                                                                                                | of the stole is 80''X28''. Time taken to weave this stole is 2 days.                                                                                                                                                                                                              |
|          |                                                                                              |                                                                                                                  |          |                    |                               |                                     |                                     | Diamond<br>weave                                          | Extra weft<br>with<br>multiple<br>treadles |                                                                                                                                                                                                                                                                                                                                                                                                                                                                                                                                                                                                                                                                                                                                                                                                                                                                                                                                                                                                                                                                                                                                                                                                                                                                                                                                                                                                                                                                                                                                                                                                                                                                                                                                                                                                                                                                                                                                                                                                                                                                                                                                | Stoles have geometrical designs on both ends (borders) ⋄ weave for its simple and elegant look. Size of the stole is 80''X28''. Time taken to weave this stole is 2 days.                                                                                                         |