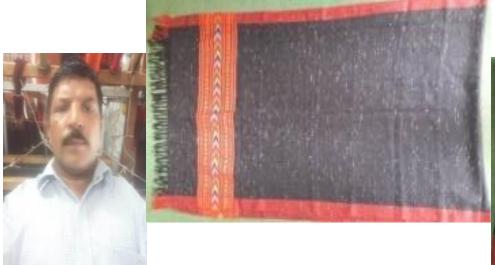

| S.<br>No | Name of<br>Awardee/<br>weaver/<br>Co-op<br>Society<br>etc. | Complete<br>address,<br>M.No.,e.mail                                                                                  | District     | Photo of<br>Weaver | Award<br>receive<br>d, if any | Name of exclusive handloom products | Indicate,<br>if it is GI<br>product | Weave/s<br>practiced<br>in the<br>handloo<br>m<br>product | Technique<br>of product<br>weaving | Photos of products | Product<br>description                                                                                                                                                                                                                                                                                             |
|----------|------------------------------------------------------------|-----------------------------------------------------------------------------------------------------------------------|--------------|--------------------|-------------------------------|-------------------------------------|-------------------------------------|-----------------------------------------------------------|------------------------------------|--------------------|--------------------------------------------------------------------------------------------------------------------------------------------------------------------------------------------------------------------------------------------------------------------------------------------------------------------|
| 6        | Smt. Churi<br>Devi                                         | Vill – Bara<br>Bhanghal,<br>P.O - Bir,<br>The –<br>Multhan,<br>Distt –<br>Kangra,<br>(H.P)<br>9418915004              | Kangr        |                    | -                             | Woollen<br>Shawl                    |                                     | Twill weave                                               | Extra weft                         |                    | Woollen shawls have geometrical designs on both ends (borders) & in weft hand spun yarn used which is dyed with vegetable dye. Size of the shawl is 2.10 mtrs. and width is 1.00 mtrs. Time taken to weave this shawl is 10 days.                                                                                  |
| 7        | Smt.<br>Anjana<br>Devi                                     | V.P.O –<br>Shong,<br>Teh. –<br>Sangla,<br>Distt –<br>Kinnaur<br>(H.P)<br>9418301805<br>anjananegi4<br>7@gmail.co<br>m | Kinnau<br>ri |                    | -                             | Kinnauri<br>Shawl                   | Yes                                 | Twill<br>weave                                            | Extra weft                         |                    | Kinnauri shawls are known for their intricate geometric designs, objects of religious importance etc., which are woven in different colours. Kinnauri shawl is known as Chhali in the local dialect. It takes atleast 6 days to weave this shawl. The length and width of shawl are 2 mtrs. & 1 mtr. respectively. |