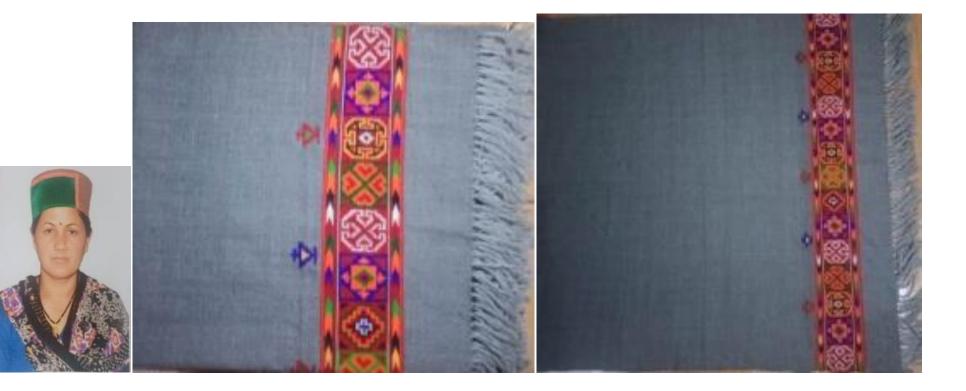

| S.<br>No | Name of<br>Awardee/<br>weaver/<br>Co-op<br>Society<br>etc. | Complete<br>address,<br>M.No.,e.mail                                                                                  | District     | Photo of<br>Weaver | Award<br>receive<br>d, if any | Name of exclusive handloom products | Indicate,<br>if it is GI<br>product | Weave/s<br>practiced<br>in the<br>handloo<br>m<br>product | Technique<br>of product<br>weaving | Photos of products | Product<br>description                                                                                                                                                                                                                                                                                             |
|----------|------------------------------------------------------------|-----------------------------------------------------------------------------------------------------------------------|--------------|--------------------|-------------------------------|-------------------------------------|-------------------------------------|-----------------------------------------------------------|------------------------------------|--------------------|--------------------------------------------------------------------------------------------------------------------------------------------------------------------------------------------------------------------------------------------------------------------------------------------------------------------|
| 6        | Smt. Churi<br>Devi                                         | Vill – Bara<br>Bhanghal,<br>P.O - Bir,<br>The –<br>Multhan,<br>Distt –<br>Kangra,<br>(H.P)<br>9418915004              | Kangr        |                    | -                             | Woollen<br>Shawl                    |                                     | Twill weave                                               | Extra weft                         |                    | Woollen shawls have geometrical designs on both ends (borders) & in weft hand spun yarn used which is dyed with vegetable dye. Size of the shawl is 2.10 mtrs. and width is 1.00 mtrs. Time taken to weave this shawl is 10 days.                                                                                  |
| 7        | Smt.<br>Anjana<br>Devi                                     | V.P.O –<br>Shong,<br>Teh. –<br>Sangla,<br>Distt –<br>Kinnaur<br>(H.P)<br>9418301805<br>anjananegi4<br>7@gmail.co<br>m | Kinnau<br>ri |                    | -                             | Kinnauri<br>Shawl                   | Yes                                 | Twill<br>weave                                            | Extra weft                         |                    | Kinnauri shawls are known for their intricate geometric designs, objects of religious importance etc., which are woven in different colours. Kinnauri shawl is known as Chhali in the local dialect. It takes atleast 6 days to weave this shawl. The length and width of shawl are 2 mtrs. & 1 mtr. respectively. |