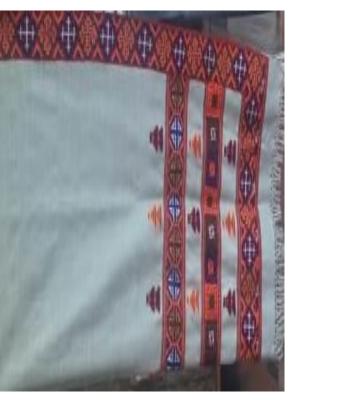

## State: Himachal Pradesh

| S.<br>No | Name of<br>Awardee/<br>weaver/<br>Co-op<br>Society<br>etc.                                                                       | Complete<br>address,<br>M.No.,e.mail                                                                             | District | Photo of<br>Weaver | Award<br>receive<br>d, if any | Name of exclusive handloom products | Indicate,<br>if it is GI<br>product | Weave/s<br>practiced<br>in the<br>handloo<br>m<br>product | Technique<br>of product<br>weaving | Photos of products | Product<br>description                                                                                                                                                                                                                                                            |
|----------|----------------------------------------------------------------------------------------------------------------------------------|------------------------------------------------------------------------------------------------------------------|----------|--------------------|-------------------------------|-------------------------------------|-------------------------------------|-----------------------------------------------------------|------------------------------------|--------------------|-----------------------------------------------------------------------------------------------------------------------------------------------------------------------------------------------------------------------------------------------------------------------------------|
| 1        | Sh. Gulab<br>Chand,<br>Secretary,<br>The<br>Himalayan<br>Weavers<br>Handloom<br>&<br>Handicraft<br>Ind. Co-op<br>Society<br>Ltd. | Vill. –Takoli,<br>P.O<br>Nagwain,<br>Sub Teh-Aut,<br>Distt Mandi<br>(H.P)<br>9899129336<br>Gulab62@g<br>mail.com | Mandi    |                    | National<br>Award -<br>2004   | Kullu<br>Shawl                      | Yes                                 | Twill<br>weave                                            | Extra weft                         |                    | Kullu shawls have geometrical designs on both ends (borders) & 2/2 twill design for its simple and elegant look. Kullushawls are woven by using wool with extra weft technique. Size of the shawl is 2.10 mtrs. and width is 1.00 mtrs. Time taken to weave this shawl is 4 days. |
| 2        | Sh. Pritam<br>Chand,<br>Proprietor,<br>Shiv Shakti<br>Handloom<br>and<br>Handicraft<br>Industry                                  | Vill Suma,<br>P. O<br>Dugilagh,<br>Distt - Kullu<br>(H.P)<br>8219889218<br>chandpritam<br>16@gmail.co<br>m       | Kullu    |                    | -                             | Woollen<br>Shawl                    | _                                   | Twill<br>weave                                            | Extra weft                         |                    | Shawl has geometrical designs &extra weft designs make in all over the shawl. Size of the shawl is 2.10 mtrs. and width is 1.00 mtrs. Time taken to weave this shawl is 10 days.                                                                                                  |