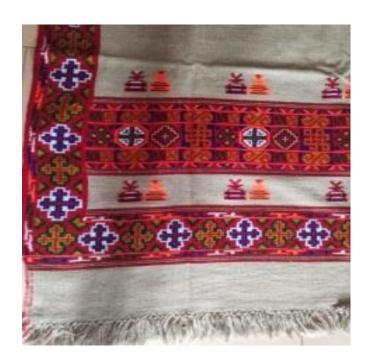

| S.<br>No | Name of<br>Awardee/<br>weaver/<br>Co-op<br>Society<br>etc. | Complete<br>address,<br>M.No.,e.mail                                                                                  | District     | Photo of<br>Weaver | Award<br>receive<br>d, if any | Name of exclusive handloom products | Indicate,<br>if it is GI<br>product | Weave/s<br>practiced<br>in the<br>handloo<br>m<br>product | Technique<br>of product<br>weaving | Photos of products | Product<br>description                                                                                                                                                                                                                                                                                             |
|----------|------------------------------------------------------------|-----------------------------------------------------------------------------------------------------------------------|--------------|--------------------|-------------------------------|-------------------------------------|-------------------------------------|-----------------------------------------------------------|------------------------------------|--------------------|--------------------------------------------------------------------------------------------------------------------------------------------------------------------------------------------------------------------------------------------------------------------------------------------------------------------|
| 6        | Smt. Churi<br>Devi                                         | Vill – Bara<br>Bhanghal,<br>P.O - Bir,<br>The –<br>Multhan,<br>Distt –<br>Kangra,<br>(H.P)<br>9418915004              | Kangr        |                    | -                             | Woollen<br>Shawl                    |                                     | Twill weave                                               | Extra weft                         |                    | Woollen shawls have geometrical designs on both ends (borders) & in weft hand spun yarn used which is dyed with vegetable dye. Size of the shawl is 2.10 mtrs. and width is 1.00 mtrs. Time taken to weave this shawl is 10 days.                                                                                  |
| 7        | Smt.<br>Anjana<br>Devi                                     | V.P.O –<br>Shong,<br>Teh. –<br>Sangla,<br>Distt –<br>Kinnaur<br>(H.P)<br>9418301805<br>anjananegi4<br>7@gmail.co<br>m | Kinnau<br>ri |                    | -                             | Kinnauri<br>Shawl                   | Yes                                 | Twill<br>weave                                            | Extra weft                         |                    | Kinnauri shawls are known for their intricate geometric designs, objects of religious importance etc., which are woven in different colours. Kinnauri shawl is known as Chhali in the local dialect. It takes atleast 6 days to weave this shawl. The length and width of shawl are 2 mtrs. & 1 mtr. respectively. |