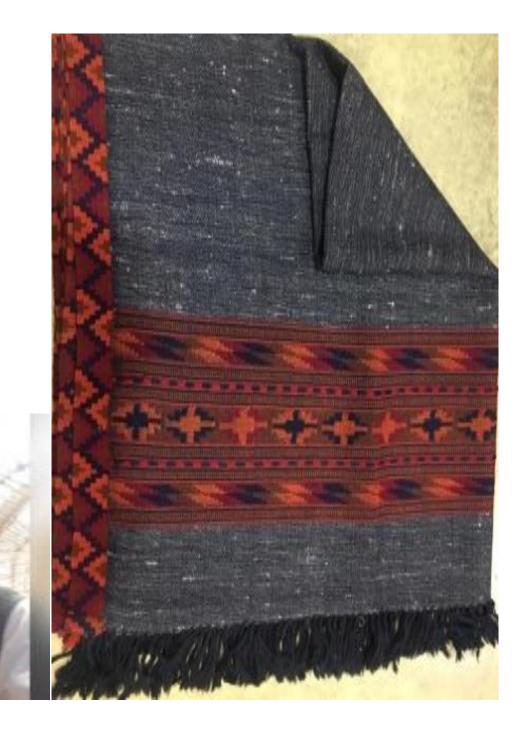

## State: Himachal Pradesh

| S.<br>No | Name of<br>Awardee/<br>weaver/<br>Co-op<br>Society<br>etc.                                                                       | Complete<br>address,<br>M.No.,e.mail                                                                             | District | Photo of<br>Weaver | Award<br>receive<br>d, if any | Name of exclusive handloom products | Indicate,<br>if it is GI<br>product | Weave/s<br>practiced<br>in the<br>handloo<br>m<br>product | Technique<br>of product<br>weaving | Photos of products | Product<br>description                                                                                                                                                                                                                                                            |
|----------|----------------------------------------------------------------------------------------------------------------------------------|------------------------------------------------------------------------------------------------------------------|----------|--------------------|-------------------------------|-------------------------------------|-------------------------------------|-----------------------------------------------------------|------------------------------------|--------------------|-----------------------------------------------------------------------------------------------------------------------------------------------------------------------------------------------------------------------------------------------------------------------------------|
| 1        | Sh. Gulab<br>Chand,<br>Secretary,<br>The<br>Himalayan<br>Weavers<br>Handloom<br>&<br>Handicraft<br>Ind. Co-op<br>Society<br>Ltd. | Vill. –Takoli,<br>P.O<br>Nagwain,<br>Sub Teh-Aut,<br>Distt Mandi<br>(H.P)<br>9899129336<br>Gulab62@g<br>mail.com | Mandi    |                    | National<br>Award -<br>2004   | Kullu<br>Shawl                      | Yes                                 | Twill<br>weave                                            | Extra weft                         |                    | Kullu shawls have geometrical designs on both ends (borders) & 2/2 twill design for its simple and elegant look. Kullushawls are woven by using wool with extra weft technique. Size of the shawl is 2.10 mtrs. and width is 1.00 mtrs. Time taken to weave this shawl is 4 days. |
| 2        | Sh. Pritam<br>Chand,<br>Proprietor,<br>Shiv Shakti<br>Handloom<br>and<br>Handicraft<br>Industry                                  | Vill Suma,<br>P. O<br>Dugilagh,<br>Distt - Kullu<br>(H.P)<br>8219889218<br>chandpritam<br>16@gmail.co<br>m       | Kullu    |                    | -                             | Woollen<br>Shawl                    | _                                   | Twill<br>weave                                            | Extra weft                         |                    | Shawl has geometrical designs &extra weft designs make in all over the shawl. Size of the shawl is 2.10 mtrs. and width is 1.00 mtrs. Time taken to weave this shawl is 10 days.                                                                                                  |