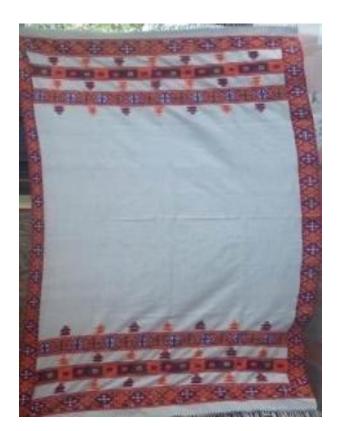

| S.<br>No | Name of<br>Awardee/<br>weaver/<br>Co-op<br>Society<br>etc.                                   | Complete<br>address,<br>M.No.,e.mail                                                                             | District | Photo of<br>Weaver | Award<br>receive<br>d, if any | Name of exclusive handloom products | Indicate,<br>if it is GI<br>product | Weave/s<br>practiced<br>in the<br>handloo<br>m<br>product | Technique<br>of product<br>weaving         | Photos of products                                                                                                                                                                                                                                                                                                                                                                                                                                                                                                                                                                                                                                                                                                                                                                                                                                                                                                                                                                                                                                                                                                                                                                                                                                                                                                                                                                                                                                                                                                                                                                                                                                                                                                                                                                                                                                                                                                                                                                                                                                                                                                             | Product<br>description                                                                                                                                                                                                                                                            |
|----------|----------------------------------------------------------------------------------------------|------------------------------------------------------------------------------------------------------------------|----------|--------------------|-------------------------------|-------------------------------------|-------------------------------------|-----------------------------------------------------------|--------------------------------------------|--------------------------------------------------------------------------------------------------------------------------------------------------------------------------------------------------------------------------------------------------------------------------------------------------------------------------------------------------------------------------------------------------------------------------------------------------------------------------------------------------------------------------------------------------------------------------------------------------------------------------------------------------------------------------------------------------------------------------------------------------------------------------------------------------------------------------------------------------------------------------------------------------------------------------------------------------------------------------------------------------------------------------------------------------------------------------------------------------------------------------------------------------------------------------------------------------------------------------------------------------------------------------------------------------------------------------------------------------------------------------------------------------------------------------------------------------------------------------------------------------------------------------------------------------------------------------------------------------------------------------------------------------------------------------------------------------------------------------------------------------------------------------------------------------------------------------------------------------------------------------------------------------------------------------------------------------------------------------------------------------------------------------------------------------------------------------------------------------------------------------------|-----------------------------------------------------------------------------------------------------------------------------------------------------------------------------------------------------------------------------------------------------------------------------------|
| 3        | Sh.Balvind<br>er Pal,<br>Proprietor,<br>M/s<br>BalvinderB<br>unkarKullu<br>Shawl<br>Industry | Vil –<br>Anghudobhi,<br>P.O. –Puid,<br>Distt –Kullu<br>(H.P.)<br>9805270318<br>balvinderpal<br>002@gmail.c<br>om | Kullu    |                    | National<br>Award -<br>2016   | Kullu<br>Shawl                      | Yes                                 | Twill weave                                               | Extra weft                                 | See and the first of the second of the secon | Kullu shawls have geometrical designs on both ends (borders) & 2/2 twill design for its simple and elegant look. Kullu shawls are woven by using wool with extra weft technique. Size of the shawl is 2.10 mtrs. and width is 1.00 mtrs. Time taken to weave this shawl is 2days. |
|          |                                                                                              |                                                                                                                  |          |                    |                               | Stole                               | _                                   | Zig-<br>zagweav<br>e                                      | Extra weft<br>with<br>multiple<br>treadles |                                                                                                                                                                                                                                                                                                                                                                                                                                                                                                                                                                                                                                                                                                                                                                                                                                                                                                                                                                                                                                                                                                                                                                                                                                                                                                                                                                                                                                                                                                                                                                                                                                                                                                                                                                                                                                                                                                                                                                                                                                                                                                                                | Stoles have geometrical designs on both ends (borders) & Zig-zagweave for its simple and elegant look. Size                                                                                                                                                                       |
|          |                                                                                              |                                                                                                                  |          |                    |                               |                                     |                                     |                                                           |                                            |                                                                                                                                                                                                                                                                                                                                                                                                                                                                                                                                                                                                                                                                                                                                                                                                                                                                                                                                                                                                                                                                                                                                                                                                                                                                                                                                                                                                                                                                                                                                                                                                                                                                                                                                                                                                                                                                                                                                                                                                                                                                                                                                | of the stole is 80''X28''. Time taken to weave this stole is 2 days.                                                                                                                                                                                                              |
|          |                                                                                              |                                                                                                                  |          |                    |                               |                                     |                                     | Diamond<br>weave                                          | Extra weft<br>with<br>multiple<br>treadles |                                                                                                                                                                                                                                                                                                                                                                                                                                                                                                                                                                                                                                                                                                                                                                                                                                                                                                                                                                                                                                                                                                                                                                                                                                                                                                                                                                                                                                                                                                                                                                                                                                                                                                                                                                                                                                                                                                                                                                                                                                                                                                                                | Stoles have geometrical designs on both ends (borders) ⋄ weave for its simple and elegant look. Size of the stole is 80''X28''. Time taken to weave this stole is 2 days.                                                                                                         |