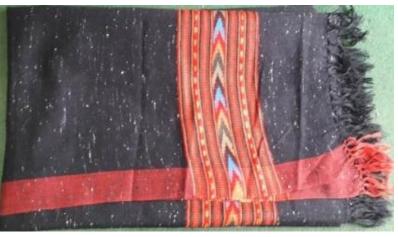

## State: Himachal Pradesh

| S.<br>No | Name of<br>Awardee/<br>weaver/<br>Co-op<br>Society<br>etc.                                                                       | Complete<br>address,<br>M.No.,e.mail                                                                             | District | Photo of<br>Weaver | Award<br>receive<br>d, if any | Name of exclusive handloom products | Indicate,<br>if it is GI<br>product | Weave/s<br>practiced<br>in the<br>handloo<br>m<br>product | Technique<br>of product<br>weaving | Photos of products | Product<br>description                                                                                                                                                                                                                                                            |
|----------|----------------------------------------------------------------------------------------------------------------------------------|------------------------------------------------------------------------------------------------------------------|----------|--------------------|-------------------------------|-------------------------------------|-------------------------------------|-----------------------------------------------------------|------------------------------------|--------------------|-----------------------------------------------------------------------------------------------------------------------------------------------------------------------------------------------------------------------------------------------------------------------------------|
| 1        | Sh. Gulab<br>Chand,<br>Secretary,<br>The<br>Himalayan<br>Weavers<br>Handloom<br>&<br>Handicraft<br>Ind. Co-op<br>Society<br>Ltd. | Vill. –Takoli,<br>P.O<br>Nagwain,<br>Sub Teh-Aut,<br>Distt Mandi<br>(H.P)<br>9899129336<br>Gulab62@g<br>mail.com | Mandi    |                    | National<br>Award -<br>2004   | Kullu<br>Shawl                      | Yes                                 | Twill<br>weave                                            | Extra weft                         |                    | Kullu shawls have geometrical designs on both ends (borders) & 2/2 twill design for its simple and elegant look. Kullushawls are woven by using wool with extra weft technique. Size of the shawl is 2.10 mtrs. and width is 1.00 mtrs. Time taken to weave this shawl is 4 days. |
| 2        | Sh. Pritam<br>Chand,<br>Proprietor,<br>Shiv Shakti<br>Handloom<br>and<br>Handicraft<br>Industry                                  | Vill Suma,<br>P. O<br>Dugilagh,<br>Distt - Kullu<br>(H.P)<br>8219889218<br>chandpritam<br>16@gmail.co<br>m       | Kullu    |                    | -                             | Woollen<br>Shawl                    | _                                   | Twill<br>weave                                            | Extra weft                         |                    | Shawl has geometrical designs &extra weft designs make in all over the shawl. Size of the shawl is 2.10 mtrs. and width is 1.00 mtrs. Time taken to weave this shawl is 10 days.                                                                                                  |